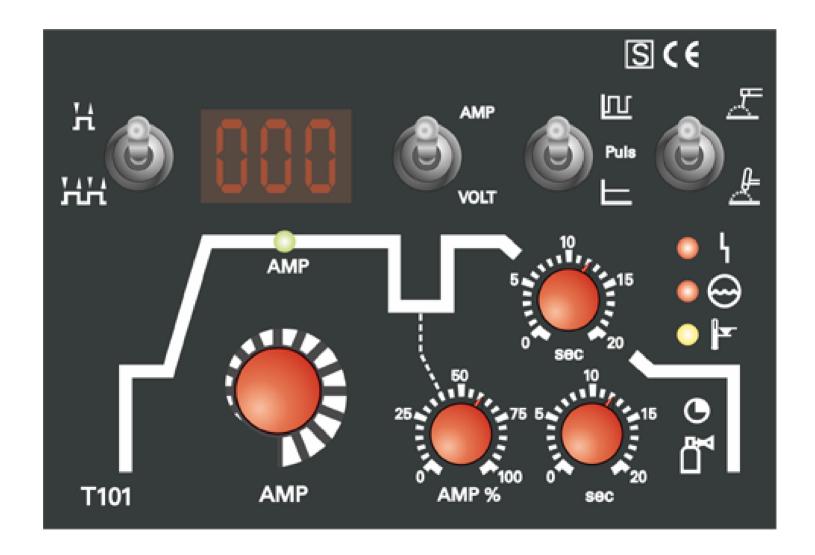

**Control T101** 

TRITON<sup>®</sup> 160 DC

22

IRA AUS

# **Control T101**

#### Buttons for

- Main power [AMP]
- Reduced welding current [AMP%]
- Downslope time
- Postflow time

### Switch for

- Non-lached / lached mode
- MMA / TIG
- TIG-Standard / TIG-Pulse
- Welding current and -voltage switchable
- Liftarc / HF-ignition
- Signal lamps: temperature control, malfunction, ready for operation
- Start current, gas preflow time and UP-slope-time adjustable on the machine.