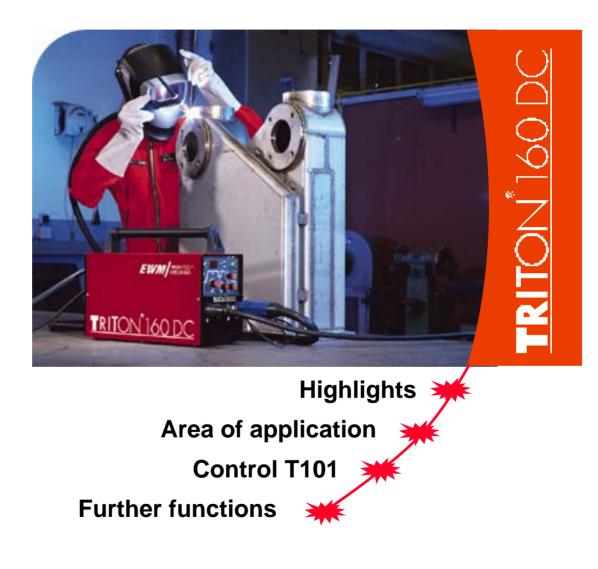

## **HIGHLIGHTS**

# TRITON<sup>®</sup>160 DC

- Professional TIG-welding
  - HF-ignition
  - Liftarc-ignition
- MMA-welding
- optimized weight and ergonomic construction
- improved ignition- and welding quality
- new microprocessor-function control T100 with clearly positioned controls
- digital ammeter for welding voltage or welding current