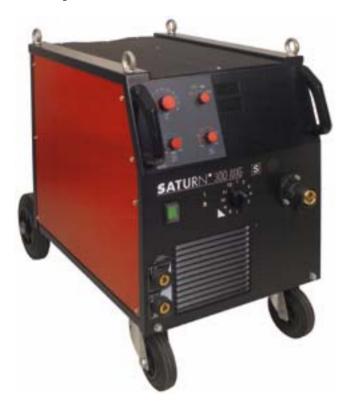

## Step Switch Controlled MIG/MAG Welding Machine SATURN Serial

gas cooled, compact

- SATURN 250 MIG 250A/30%; 12 steps
- **SATURN 300 MIG** 300A/30%; 15 steps

## Step Switch Controlled MIG/MAG Welding Machine SATURN Serial

- Ergonomic, compact and robust type of construction.
- Outstanding welding characteristics:
  - Improved welding choke with 2 taps,
    4-rolls wire feed system with big rolls
- · Ideal working in field
  - 4 crane eyes for flexible craning, big steering and truss rolls
  - Low central of gravity for high security against tipping over
  - Protection classification IP23
- Highest security during operation
  - Overcharging protection in the transformer and rectifier
  - Electronic controls integrated in a dust free area, modular construction
- Flexibel: alternative control variations for all applications:
  - M201 PROGRAM: 24 welding jobs, one-button operation
    Options: wire correction on the torch or on the remote control, push/pull operation, intermediate wire feed unit, welding data recording
  - M100: two-button operation
  - M110 (Option): V/A meter with hold function