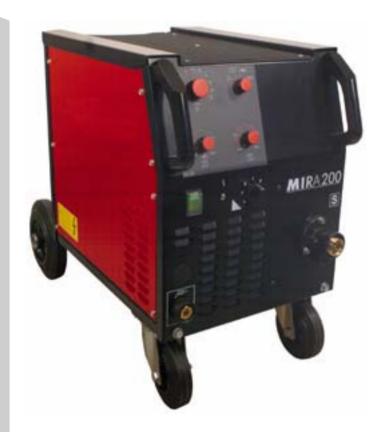

## Gas cooled, compact

- Mira 200 MIG; 200A/25%; 8 steps
- Mira 250 MIG; 250A/25%; 8 steps

### **HIGHLIGHTS**

THE NEW DIMENSION -

- Ergonomic, compact and robust design
- Good welding abilities because of optimized welding choke with 2 taps (Mira 250)
- Pick-up device for 20l/ 200bar shielding gas cylinder
- Highest security level during operation: overload protection in transformer and rectifier, electronic control in dust-free rooms as well as modular design
- M100-control